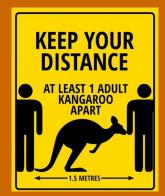

## Guwiinngay dhayn-di: Social distancing

(Distance from people)

How would you describe 1.5 metres, using language? Here are some ideas from other places:

Bandaarr milan

Guba gulibaa

Burugalaa banay

Barran yuli