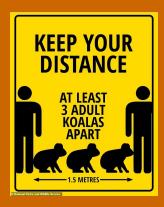

## Guwiinngay dhayn-di: Social distancing

(Distance from people)

How would you describe 1.5 metres, using language? Here are some ideas from other places:

Bandaarr milan

Guba gulibaa

Burugalaa banay

Barran yuli