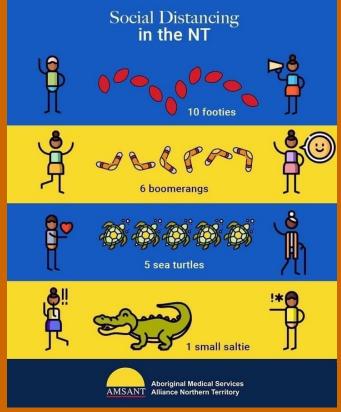

## Guwiinngay dhayn-di: Social distancing

(Distance from people)

How would you describe 1.5 metres, using language? Here are some ideas from other places:

Bandaarr milan

Guba gulibaa

Burugalaa banay

Barran yuli

(Wayamba) maa short-necked turtle

(Garriya) milan river crocodile

1-milan 2-bulaarr 3-gulibaa 4-buligaa 5-maa 6-yuli 7-guulay 8-galay 9-mirraal 10-banay